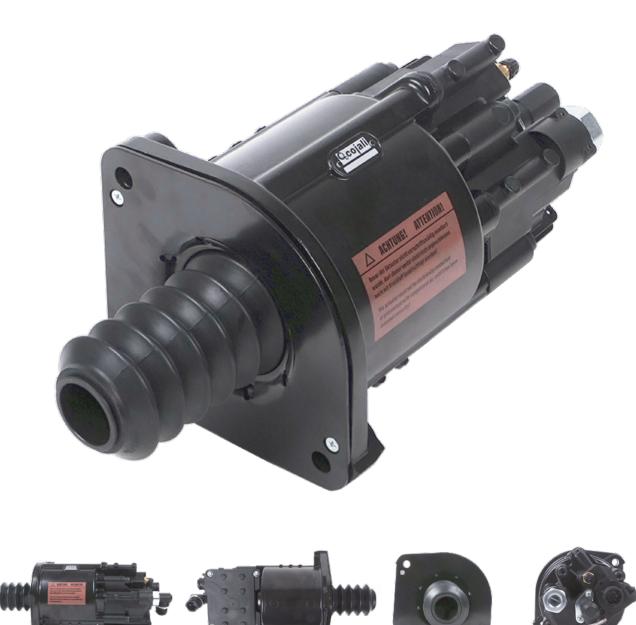

- **V** Long-term durability
- Optimal clutch actuation by reducing wear on the clutch plates
- Improved sealing to reduce air consumption

The original references are used only for the identification of products commercialised by Cojali and as guidance.

✓ More accurate position sensor

+ info www.cojali.com / jaltest.com

•,cojali

3